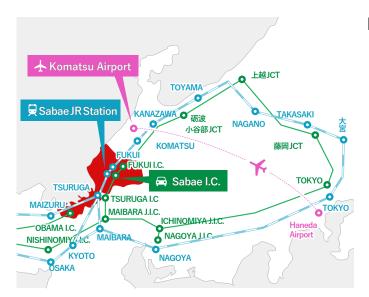

## Access FROM Major Cities

### BY CAR

- 6 hours from TOKYO
- TOMEI, TEISHIN, HOKURIKU Expressway
- · 2.5 hours from OSAKA
- MEISHIN, HOKURIKU Expressway
- 2 hours from NAGOYA
- MEISHIN, HOKURIKU Expressway

## BY JR (train)

- 4.5 hours from TOKYO
- By the TOKAIDO Shinkansen, a bullet train,
- and the Limited Express Thunderbird. (transferring at MAIBARA station)
- 5 hours from TOKYO
- By the HOKURIKU Shinkansen, a bullet train,
- and the Limited Express Thunderbird. (transferring at KANAZAWA station)
- · 3 hours from OSAKA
- By the Limited Express Thunderbird.
- 2 hours from NAGOYA
- By the TOKAIDO Shinkansen, a bullet train,
- and the Limited Express Thunderbird. (transferring at MAIBARA station)

#### **BY AIR**

4.5 hours from TOKYO
 From HANEDA Airport to KOMATSU Airport
 and by the Limited Express Thunderbird from KOMATSU station.