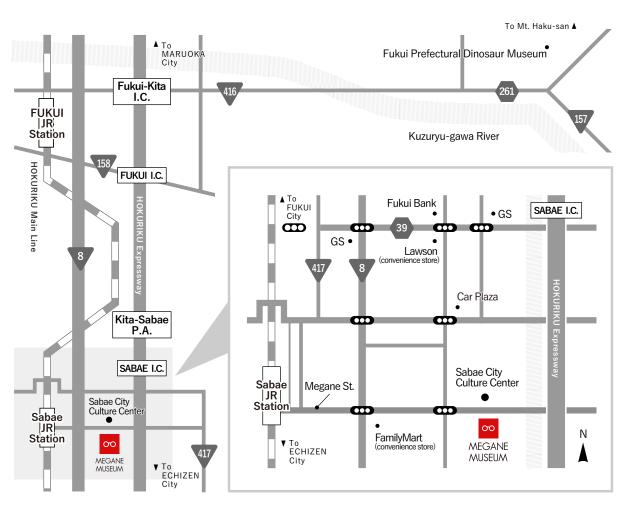

# Approximate Necessary Time

- · FROM JR Sabae Station --- 10 min on foot
- FROM Sabae I.C. ----- 2 min by car Using a car navigation system, please search the word, "Megane Kaikan".